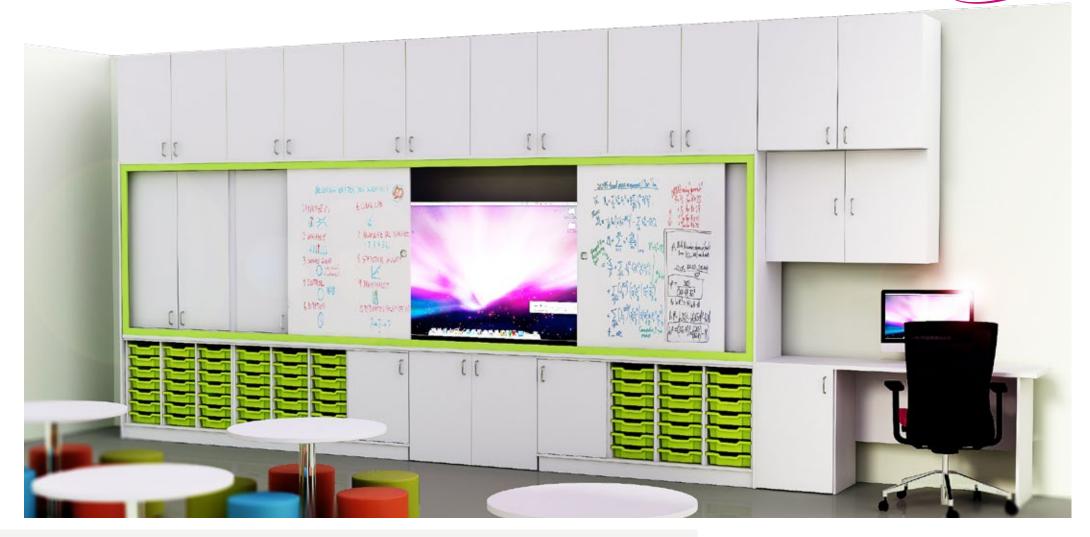

### Overview

Keep classrooms clutter-free and integrate both storage and resources with our TeachingWall. Tailored to suit your exact requirements, we offer both modular and bespoke systems. TeachingWall not only houses a Smartboard or screen, but also offers sliding whiteboards, high and low level locking cupboards, tray storage and workspace, all with a small footprint to maximise the use of your space.

## TeachingWall ®

Lockable

Overhead Cupboard 600mm(H) x 498mm(D) x 1025mm(W) **OHC001** 

Teacher's Desk Cupboard 600mm(H) x 323mm(D) x 1025mm(W) OHTC001

Quadrant Storage Unit 1300mm(H) x 400mm(D) x 957mm(W) QUAD001

Tall Cupboard 1480mm(H) x 380mm(D) x 1048mm(W) TALCU001

Base Combi-Unit with Trays 750mm(H) x 494mm(D) x 1048mm(W) CTU7001

7 trays per column, doors available

Base Single/Double Cupboard 750mm(H) x 494mm(D) x 500mm/1025mm(W)

BASC001/BADC001

Pull-Out Desk 25mm(H) x 400mm(D) x 981mm(W) PODE001

Teacher's Desk 750mm(H) x 500mm(D) x 1200mm(W) TEDE001

Media Unit 1300mm(H) x 500mm(D) x 2150mm(W) MEUN001