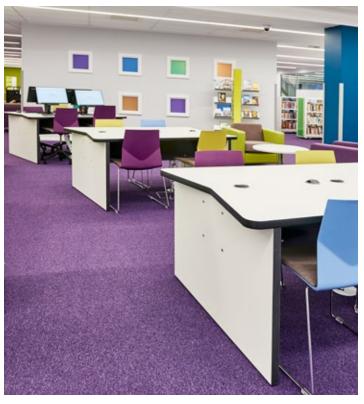

The first floor is the main Library Hub, with a buzzing 'Teen' space. Also PCs, gadget bars, and a huge study area with integrated charging points, 'eating/seating area', museum display, and hireable community rooms.