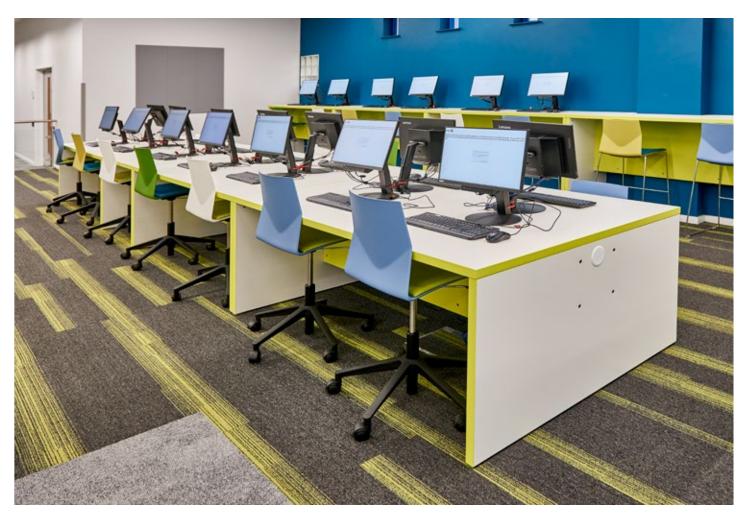

## **Solution**

The ground floor is aimed at users 'quickly popping in' to pick up/return a book, or complete enquiries on line or by phone in the customer access area for other council services. There is also a vibrant and colourful children's area that is easily accessible for parents with buggies, with plenty of flexible space for rhymetime and events. The remaining ground floor is a homework/study area with bookable PCs, printing facilities, scanners, and interview rooms for private meetings.

The first floor is the main Library Hub, with a buzzing 'Teen' space. Also PCs, gadget bars, and a huge study area with integrated charging points, 'eating/seating area', museum display, and hireable community rooms.