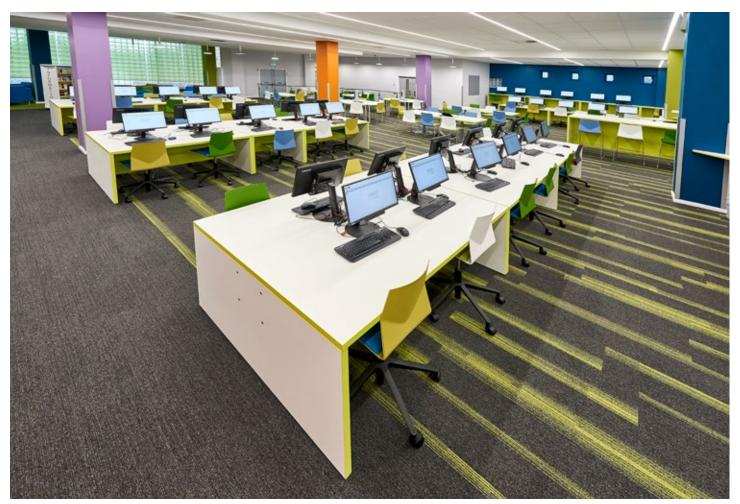

## **Solution**

The ground floor is aimed at users 'quickly popping in' to pick up/return a book, or complete enquiries on line or by phone in the customer access area for other council services. There is also a vibrant and colourful children's area that is easily accessible for parents with buggies, with plenty of flexible space for rhymetime and events. The remaining ground floor is a homework/study area with bookable PCs, printing facilities, scanners, and interview rooms for private meetings.

The first floor is the main Library Hub, with a buzzing 'Teen' space. Also PCs, gadget bars, and a huge study area with integrated charging points, 'eating/seating area', museum display, and hireable community rooms.

A stunning mix of our Landscape shelving in the children's zone and Latitude shelving in the main library hub provides flexible space for books and multi-media in 'zoned' areas. With shelving for over 30,000 books and over 100 bookable PCs, this is truly a modern space for users of all ages.