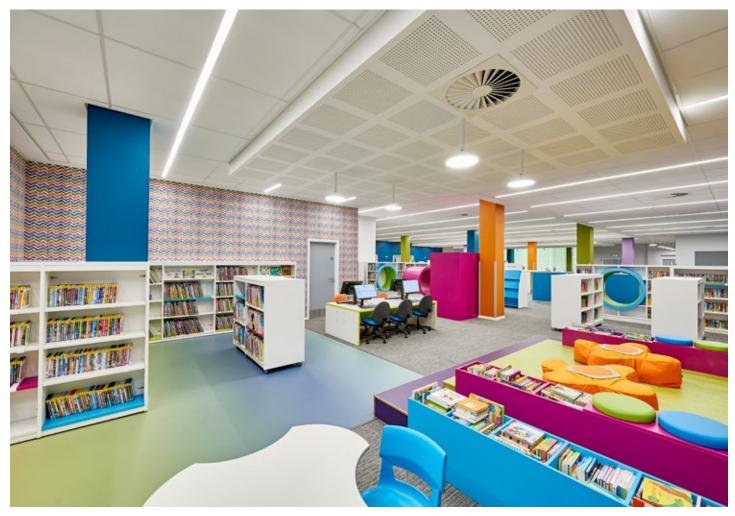

## **Solution**

The ground floor is aimed at users 'quickly popping in' to pick up/return a book, or complete enquiries on line or by phone in the customer access area for other council services. There is also a vibrant and colourful children's area that is easily accessible for parents with buggies, with plenty of flexible space for rhymetime and events. The remaining ground floor is a homework/study area with bookable PCs, printing facilities, scanners, and interview rooms for private meetings.

A stunning mix of our Landscape shelving in the children's zone and Latitude shelving in the main library hub provides flexible space for books and multi-media in 'zoned' areas. With shelving for over 30,000 books and over 100 bookable PCs, this is truly a modern space for users of all ages.