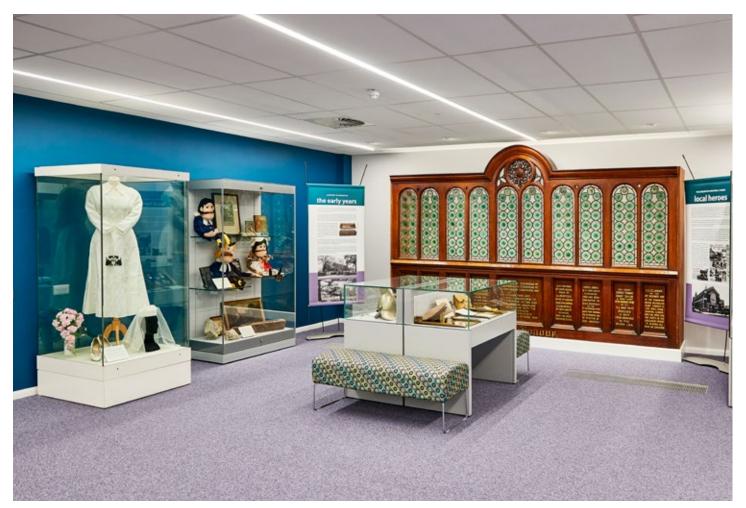

The first floor is the main Library Hub, with a buzzing 'Teen' space. Also PCs, gadget bars, and a huge study area with integrated charging points, 'eating/seating area', museum display, and hireable community rooms.