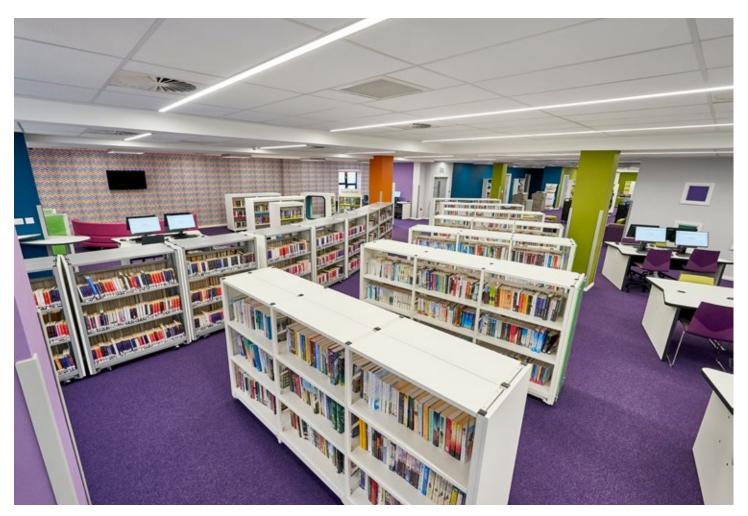

A stunning mix of our Landscape shelving in the children's zone and Latitude shelving in the main library hub provides flexible space for books and multi-media in 'zoned' areas. With shelving for over 30,000 books and over 100 bookable PCs, this is truly a modern space for users of all ages.