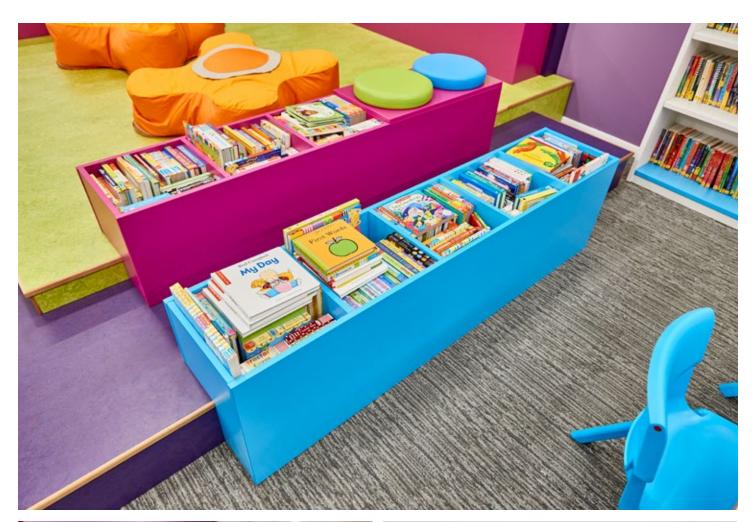

## **Solution**

The ground floor is aimed at users 'quickly popping in' to pick up/return a book, or complete enquiries on line or by phone in the customer access area for other council services. There is also a vibrant and colourful children's area that is easily accessible for parents with buggies, with plenty of flexible space for rhymetime and events. The remaining ground floor is a homework/study area with bookable PCs, printing facilities, scanners, and interview rooms for private meetings.

A stunning mix of our Landscape shelving in the children's zone and Latitude shelving in the main library hub provides flexible space for books and multi-media in 'zoned' areas. With shelving for over 30,000 books and over 100 bookable PCs, this is truly a modern space for users of all ages.