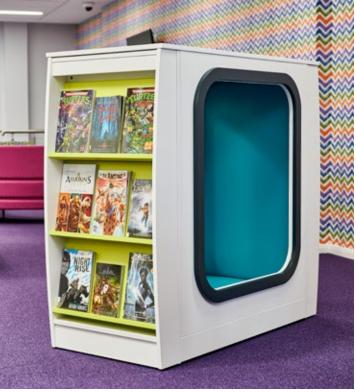

The first floor is the main Library Hub, with a buzzing 'Teen' space. Also PCs, gadget bars, and a huge study area with integrated charging points, 'eating/seating area', museum display, and hireable community rooms.

A stunning mix of our Landscape shelving in the children's zone and Latitude shelving in the main library hub provides flexible space for books and multi-media in 'zoned' areas. With shelving for over 30,000 books and over 100 bookable PCs, this is truly a modern space for users of all ages.