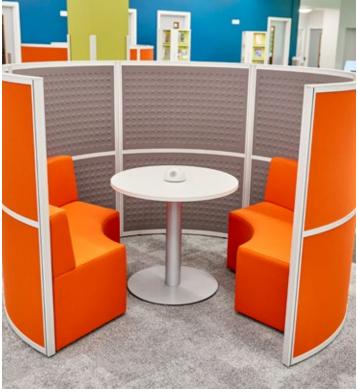

The first floor is the main Library Hub, with a buzzing 'Teen' space. Also PCs, gadget bars, and a huge study area with integrated charging points, 'eating/seating area', museum display, and hireable community rooms.