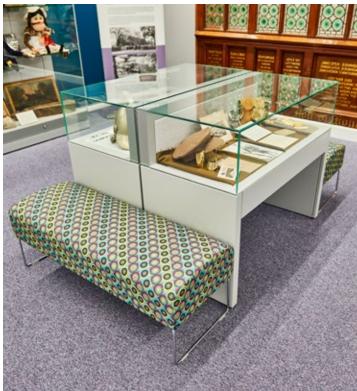

The first floor is the main Library Hub, with a buzzing 'Teen' space. Also PCs, gadget bars, and a huge study area with integrated charging points, 'eating/seating area', museum display, and hireable community rooms.