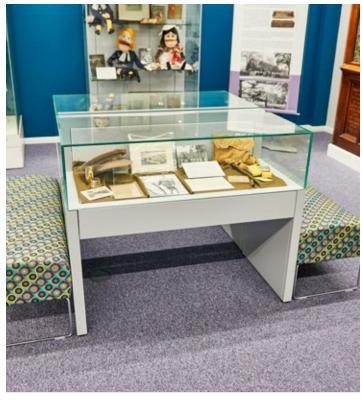

The first floor is the main Library Hub, with a buzzing 'Teen' space. Also PCs, gadget bars, and a huge study area with integrated charging points, 'eating/seating area', museum display, and hireable community rooms.