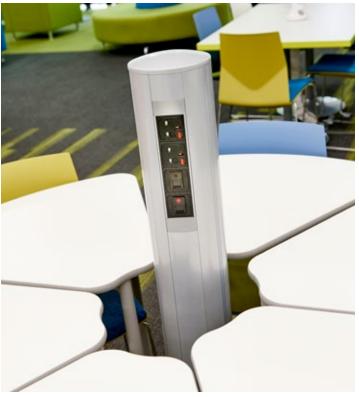

The first floor is the main Library Hub, with a buzzing 'Teen' space. Also PCs, gadget bars, and a huge study area with integrated charging points, 'eating/seating area', museum display, and hireable community rooms.