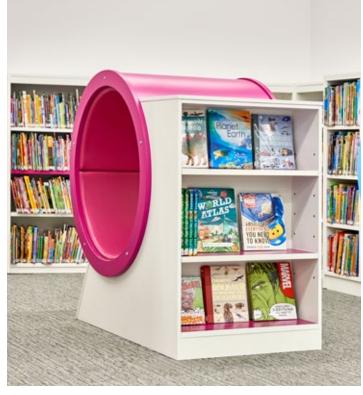

A stunning mix of our Landscape shelving in the children's zone and Latitude shelving in the main library hub provides flexible space for books and multi-media in 'zoned' areas. With shelving for over 30,000 books and over 100 bookable PCs, this is truly a modern space for users of all ages.