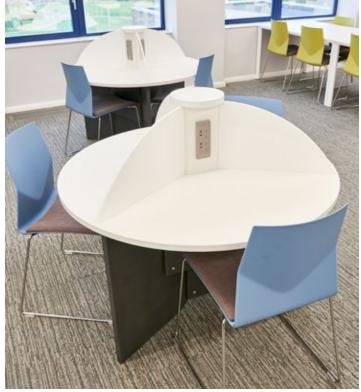

The first floor is the main Library Hub, with a buzzing 'Teen' space. Also PCs, gadget bars, and a huge study area with integrated charging points, 'eating/seating area', museum display, and hireable community rooms.