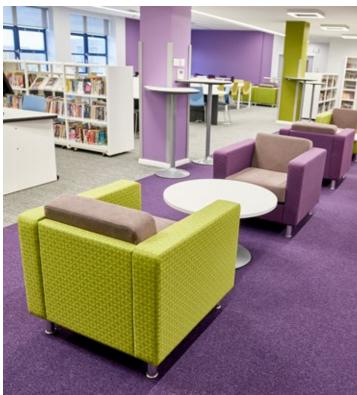

The first floor is the main Library Hub, with a buzzing 'Teen' space. Also PCs, gadget bars, and a huge study area with integrated charging points, 'eating/seating area', museum display, and hireable community rooms.