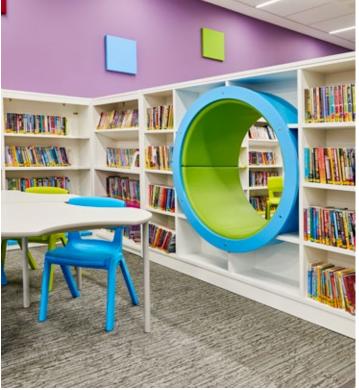

## **Solution**

The ground floor is aimed at users 'quickly popping in' to pick up/return a book, or complete enquiries on line or by phone in the customer access area for other council services. There is also a vibrant and colourful children's area that is easily accessible for parents with buggies, with plenty of flexible space for rhymetime and events. The remaining ground floor is a homework/study area with bookable PCs, printing facilities, scanners, and interview rooms for private meetings.

A stunning mix of our Landscape shelving in the children's zone and Latitude shelving in the main library hub provides flexible space for books and multi-media in 'zoned' areas. With shelving for over 30,000 books and over 100 bookable PCs, this is truly a modern space for users of all ages.