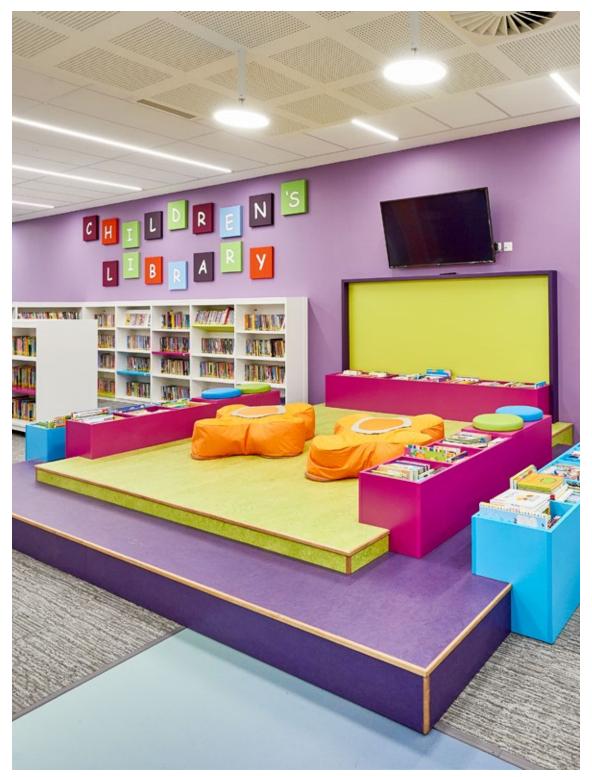

## **Solution**

The ground floor is aimed at users 'quickly popping in' to pick up/return a book, or complete enquiries on line or by phone in the customer access area for other council services. There is also a vibrant and colourful children's area that is easily accessible for parents with buggies, with plenty of flexible space for rhymetime and events. The remaining ground floor is a homework/study area with bookable PCs, printing facilities, scanners, and interview rooms for private meetings.

A stunning mix of our Landscape shelving in the children's zone and Latitude shelving in the main library hub provides flexible space for books and multi-media in 'zoned' areas. With shelving for over 30,000 books and over 100 bookable PCs, this is truly a modern space for users of all ages.