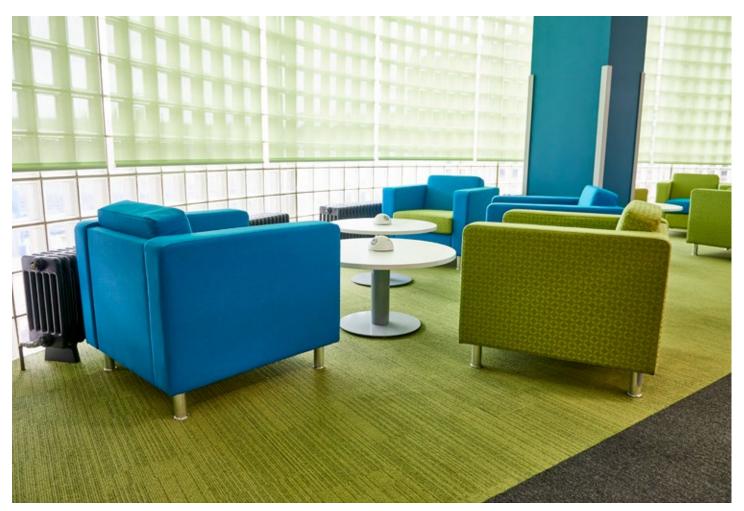

The first floor is the main Library Hub, with a buzzing 'Teen' space. Also PCs, gadget bars, and a huge study area with integrated charging points, 'eating/seating area', museum display, and hireable community rooms.