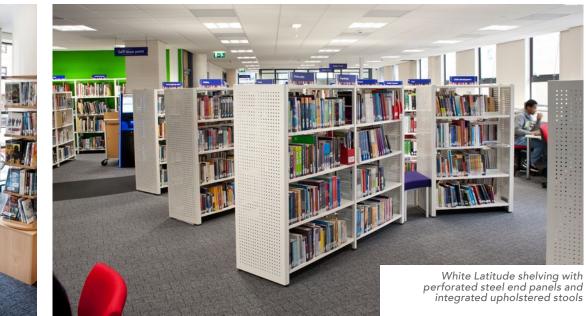

White Latitude shelving with perforated steel end panels

**HEAD OFFICE** Concept House, Upton Valley Way East, Pineham Business Park, Northampton, England, NN4 9EF.

Tel: +44 (0)1604 755954 Fax: +44 (0)1604 586980

Three distinct study areas have been designed to maximise student engagement and facilitate learning. The main study zone encourages active study, the bold white and red bespoke reception desk is located in the centre of the 'L' shaped library to enhance visibility and service provision. Strategically positioned white Latitude shelving with perforated steel end panels, give clear lines of sight enhancing light and shape throughout.