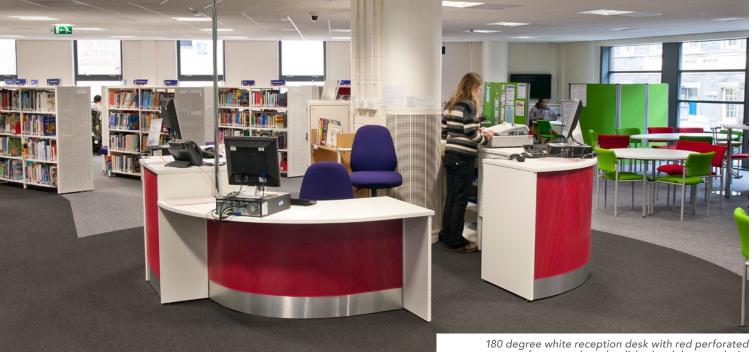

Three distinct study areas have been designed to maximise student engagement and facilitate learning. The main study zone encourages active study, the bold white and red bespoke reception desk is located in the centre of the 'L' shaped library to enhance visibility and service provision. Strategically positioned white Latitude shelving with perforated steel end panels, give clear lines of sight enhancing light and shape throughout.