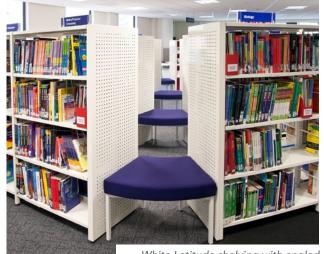

Sue Caporn, Learning Resources Service Manager, City of Bristol College

front panels and polished stainless steel trim

White Latitude shelving with angled upholstered seat pads to create flow and lines of sight