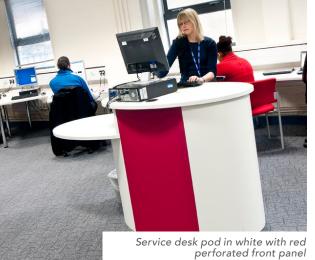

Three distinct study areas have been designed to maximise student engagement and facilitate learning. The main study zone encourages active study, the bold white and red bespoke reception desk is located in the centre of the 'L' shaped library to enhance visibility and service provision. Strategically positioned white Latitude shelving with perforated steel end panels, give clear lines of sight enhancing light and shape throughout.

Also in this area is the careers desk and three further bays of white Latitude library shelving, featuring red back panels to define the area and attract attention.

An informal 'Quiet' study zone where students can work in pairs or small groups has been incorporated into the space with a red and white pod desk providing a service point during busy periods.