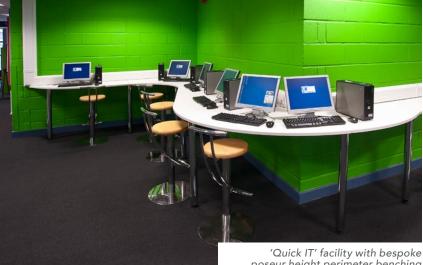

'Quick IT' facility with bespoke poseur height perimeter benching and stools

FG LIBRARY: CASE STUDY CITY OF BRISTOL COLLEGE