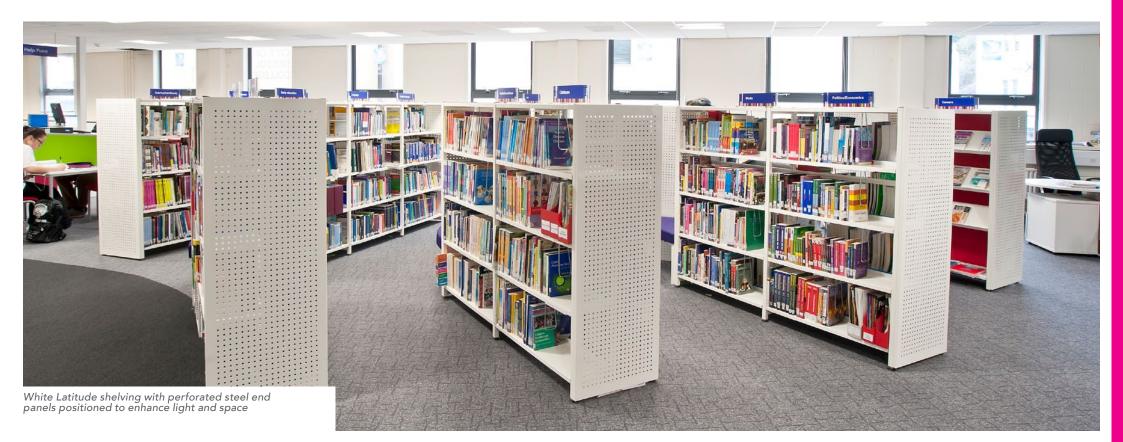

White Latitude shelving with perforated steel end panels

**HEAD OFFICE** Concept House, Upton Valley Way East, Pineham Business Park, Northampton, England, NN4 9EF.

Tel: +44 (0)1604 755954 Fax: +44 (0)1604 586980

Three distinct study areas have been designed to maximise student engagement and facilitate learning. The main study zone encourages active study, the bold white and red bespoke reception desk is located in the centre of the 'L' shaped library to enhance visibility and service provision. Strategically positioned white Latitude shelving with perforated steel end panels, give clear lines of sight enhancing light and shape throughout.