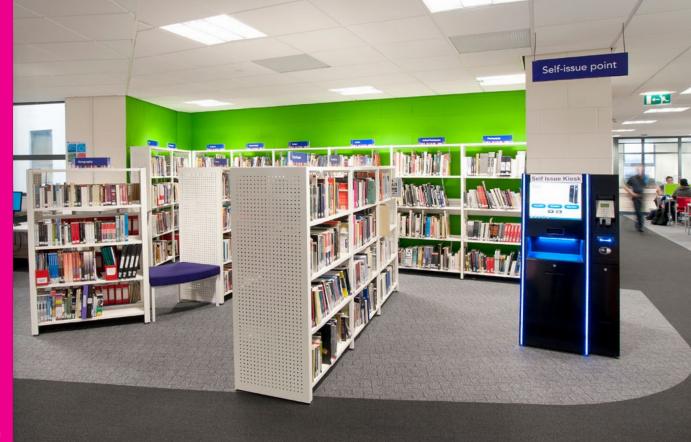

Three distinct study areas have been designed to maximise student engagement and facilitate learning. The main study zone encourages active study, the bold white and red bespoke reception desk is located in the centre of the 'L' shaped library to enhance visibility and service provision. Strategically positioned white Latitude shelving with perforated steel end panels, give clear lines of sight enhancing light and shape throughout.

Also in this area is the careers desk and three further bays of white Latitude library shelving, featuring red back panels to define the area and attract attention.

An informal 'Quiet' study zone where students can work in pairs or small groups has been incorporated into the space with a red and white pod desk providing a service point during busy periods.